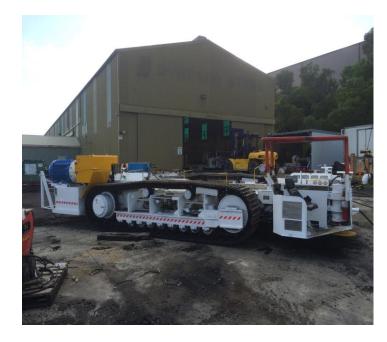

## OVERHAULS AND REPAIRS – MOBILE PLANT

Macquarie Manufacturing has a Service Centre at 4-6 Sylvester Avenue, Unanderra, which has a fully equipped industrial workshop with 5 x 1,000V power outlets (both indoors and out) as well as experienced personnel ideal for fabrication, machining and overhaul and repairs of large mining equipment. It also has a large, self-contained Conference, Training, Risk Review and Project Site Office facility.

- Undercover area 3,000m²
- Large yard space: 16,450m²
- Bulk wash down area
- Autoclave
- 3 x Overhead Cranes with combined lifting capacity of 35 Tonne
- 1,000V power with multiple outlets, both indoors and outdoors
- Ideal space for minibuilds/compatibility testing
- Easy access for loading / unloading all sized mining equipment
- Fitters and Machinists
- Fabricators
- Beltmen
- Mazak machine
- Industrial spray painting