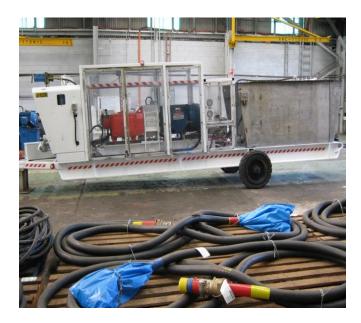

## OVERHAULS AND REPAIRS – MOBILE PLANT

Macquarie Manufacturing has a Service Centre at 4-6 Sylvester Avenue, Unanderra, which has a fully equipped industrial workshop with 5 x 1,000V power outlets (both indoors and out) as well as experienced personnel ideal for fabrication, machining and overhaul and repairs of large mining equipment. It also has a large, self-contained Conference, Training, Risk Review and Project Site Office facility.

- Undercover area 3,000m²
- Large yard space: 16,450m²
- Bulk wash down area
- Autoclave
- 3 x Overhead Cranes with combined lifting capacity of 35 Tonne
- 1,000V power with multiple outlets, both indoors and outdoors
- Ideal space for minibuilds/compatibility testing
- Easy access for loading / unloading all sized mining equipment
- Fitters and Machinists
- Fabricators
- Beltmen
- Mazak machine
- Industrial spray painting