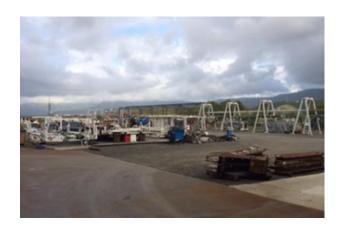

- Undercover area 3,000m²
- Large yard space: 16,450m²
- Bulk wash down area
- Autoclave
- 3 x Overhead Cranes with combined lifting capacity of 35 Tonne
- 1,000V power with multiple outlets, both indoors and outdoors
- Ideal space for minibuilds/compatibility testing
- Easy access for loading / unloading all sized mining equipment
- Fitters and Machinists
- Fabricators
- Beltmen
- Mazak machine
- Industrial spray painting