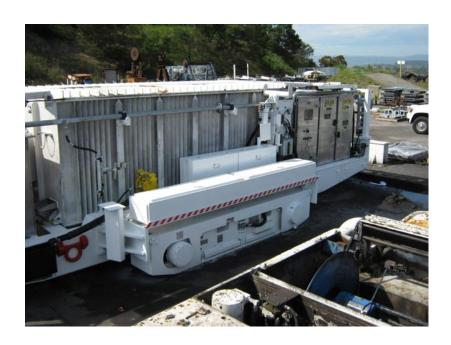

## OVERHAULS AND REPAIRS – MOBILE PLANT

Macquarie Manufacturing has a Service Centre at 4-6 Sylvester Avenue, Unanderra, which has a fully equipped industrial workshop with 5 x 1,000V power outlets (both indoors and out) as well as experienced personnel ideal for fabrication, machining and overhaul and repairs of large mining equipment. It also has a large, self-contained Conference, Training, Risk Review and Project Site Office facility.

- Undercover area 3,000m²
- Large yard space: 16,450m²
- Bulk wash down area
- Autoclave
- 3 x Overhead Cranes with combined lifting capacity of 35 Tonne
- 1,000V power with multiple outlets, both indoors and outdoors
- Ideal space for minibuilds/compatibility testing
- Easy access for loading / unloading all sized mining equipment
- Fitters and Machinists
- Fabricators
- Beltmen
- Mazak machine
- Industrial spray painting