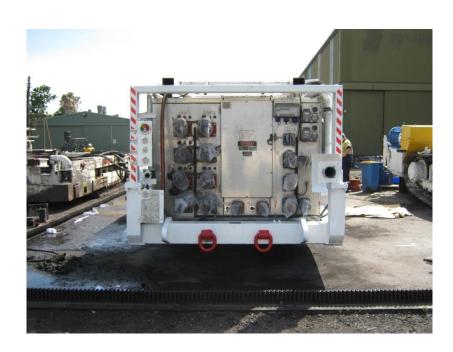

## OVERHAULS AND REPAIRS – MOBILE PLANT

Macquarie Manufacturing has a Service Centre at 4-6 Sylvester Avenue, Unanderra, which has a fully equipped industrial workshop with 5 x 1,000V power outlets (both indoors and out) as well as experienced personnel ideal for fabrication, machining and overhaul and repairs of large mining equipment. It also has a large, self-contained Conference, Training, Risk Review and Project Site Office facility.

- Undercover area 3,000m²
- Large yard space: 16,450m²
- Bulk wash down area
- Autoclave
- 3 x Overhead Cranes with combined lifting capacity of 35 Tonne
- 1,000V power with multiple outlets, both indoors and outdoors
- Ideal space for minibuilds/compatibility testing
- Easy access for loading / unloading all sized mining equipment
- Fitters and Machinists
- Fabricators
- Beltmen
- Mazak machine
- Industrial spray painting