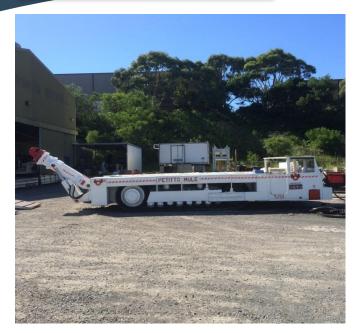

## OVERHAULS AND REPAIRS – MOBILE PLANT

Macquarie Manufacturing has a Service Centre at 4-6 Sylvester Avenue, Unanderra, which has a fully equipped industrial workshop with 5 x 1,000V power outlets (both indoors and out) as well as experienced personnel ideal for fabrication, machining and overhaul and repairs of large mining equipment. It also has a large, self-contained Conference, Training, Risk Review and Project Site Office facility.

- Undercover area 3,000m²
- Large yard space: 16,450m²
- Bulk wash down area
- Autoclave
- 3 x Overhead Cranes with combined lifting capacity of 35 Tonne
- 1,000V power with multiple outlets, both indoors and outdoors
- Ideal space for minibuilds/compatibility testing
- Easy access for loading / unloading all sized mining equipment
- Fitters and Machinists
- Fabricators
- Beltmen
- Mazak machine
- Industrial spray painting