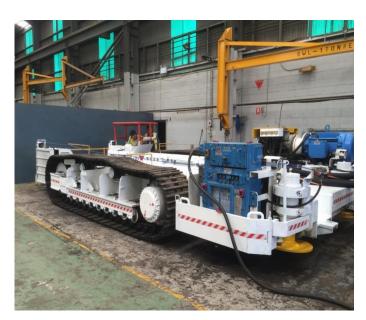

## OVERHAULS AND REPAIRS – MOBILE PLANT

Macquarie Manufacturing has a Service Centre at 4-6 Sylvester Avenue, Unanderra, which has a fully equipped industrial workshop with 5 x 1,000V power outlets (both indoors and out) as well as experienced personnel ideal for fabrication, machining and overhaul and repairs of large mining equipment. It also has a large, self-contained Conference, Training, Risk Review and Project Site Office facility.

- Undercover area 3,000m²
- Large yard space: 16,450m²
- Bulk wash down area
- Autoclave
- 3 x Overhead Cranes with combined lifting capacity of 35 Tonne
- 1,000V power with multiple outlets, both indoors and outdoors
- Ideal space for minibuilds/compatibility testing
- Easy access for loading / unloading all sized mining equipment
- Fitters and Machinists
- Fabricators
- Beltmen
- Mazak machine
- Industrial spray painting