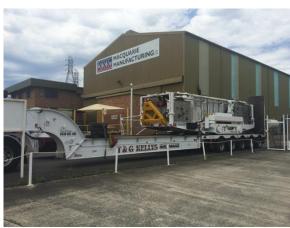

## OVERHAULS AND REPAIRS – MOBILE PLANT

Macquarie Manufacturing has a Service Centre at 4-6 Sylvester Avenue, Unanderra, which has a fully equipped industrial workshop with 5 x 1,000V power outlets (both indoors and out) as well as experienced personnel ideal for fabrication, machining and overhaul and repairs of large mining equipment. It also has a large, self-contained Conference, Training, Risk Review and Project Site Office facility.