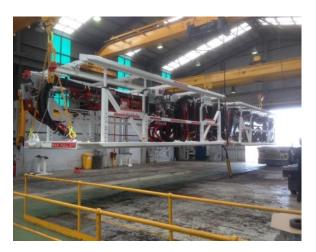

## OVERHAULS AND REPAIRS – MOBILE PLANT

Macquarie Manufacturing has a Service Centre at 4-6 Sylvester Avenue, Unanderra, which has a fully equipped industrial workshop with 5 x 1,000V power outlets (both indoors and out) as well as experienced personnel ideal for fabrication, machining and overhaul and repairs of large mining equipment. It also has a large, self-contained Conference, Training, Risk Review and Project Site Office facility.

- Undercover area 3,000m²
- Large yard space: 16,450m²
- Bulk wash down area
- Autoclave
- 3 x Overhead Cranes with combined lifting capacity of 35 Tonne
- 1,000V power with multiple outlets, both indoors and outdoors
- Ideal space for minibuilds/compatibility testing
- Easy access for loading / unloading all sized mining equipment
- Fitters and Machinists
- Fabricators
- Beltmen
- Mazak machine
- Industrial spray painting