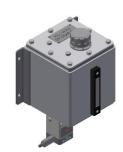

The Hallmark Auto-Lube system ensures the crawler tracks are adequately lubricated to guarantee maximum performance and efficient operation. Lubricant is applied to the tracks as a function of tramming the units. The tracks are dosed with lubricant during tramming from the cut-through to allow for easy towing during a pillar move.