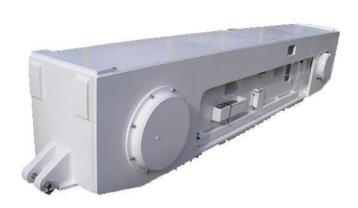

## **CRAWLERS**

The Macquarie Manufacturing Pty Ltd Crawler Track System is designed to be used in an underground coal mine in conjunction with a Pump or Transformer Cart.

## **Features:**

- Designed to suit your needs
- Fully approved braking system
- Patented auto disengage system
- Low height
- Auto track lube available
- Positively restrained tracks
- Lift cylinder clevises available as an option
- ▼ Flow rate for 5ms-1 120-140 lm-1 typical
- Peak flow 200 lm-1