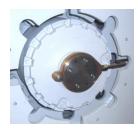

The Hallmark auto – disengage device is a specially designed hydraulic actuator that is directly coupled to the gearbox pinion shaft. With the use of a clever hydraulic circuit it allows automatic engagement and disengagement of the torque hub for tramming and towing of the crawlers